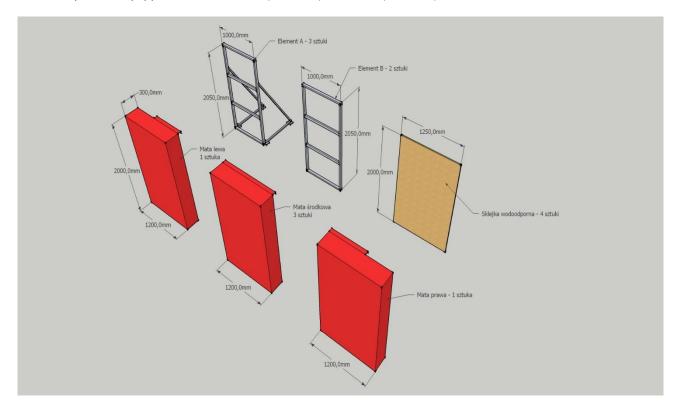

Stop mat - elements

## 2. Technical specification

| Code           | SM-6x2                       |  |  |
|----------------|------------------------------|--|--|
| Description    | Stop mat on the track        |  |  |
|                | filling - foam               |  |  |
| Material       | undersurface and sides - PCV |  |  |
|                | front – anti-spikes net      |  |  |
| Height [cm]    | 200                          |  |  |
| Width [cm]     | 120                          |  |  |
| Thickness [cm] | 30                           |  |  |
| Image          |                              |  |  |

POLANIK Poland, Życzliwa 11 97-300 Piotrków Trybunalski

tel. +48 44 646 44 81 tel. +48 44 648 50 89 fax +48 44 646 43 58 e-mail: info@polanik.com www.polanik.com

| Code        | RSM-5x2                                                                                           |  |  |
|-------------|---------------------------------------------------------------------------------------------------|--|--|
| Description | Supporting frame made of closed profiles, bolted to the concrete floor. It consists of a rack and |  |  |
|             | plywood screwed with the possibility of disassembly and storing during winter period.             |  |  |
| Material    | galvanized steel                                                                                  |  |  |
| Height [cm] | 205                                                                                               |  |  |
| Width [cm]  | 500                                                                                               |  |  |
| Length [cm] | approx. 107 (without mats)                                                                        |  |  |
| Image       |                                                                                                   |  |  |