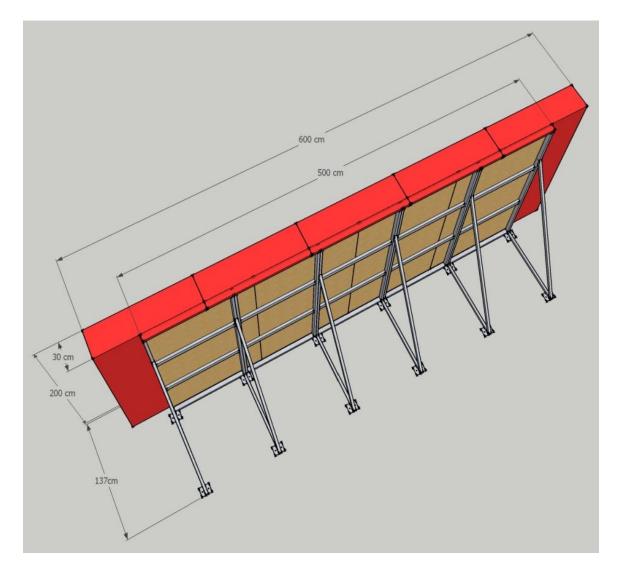

## 1. General description and use

Stop mat is assembled on plywood attached to the steel galvanized frame. Mats occur after 50 cm beyond protecting frame before hitting its edge. They are attached to the frame with Velcro straps and clip and Velcro on plywood frame. Stop mat is equipped with steel frame (RSM-5x2) and cover (PSM-6x2).

POLANIK Poland, Życzliwa 11 97-300 Piotrków Trybunalski

tel. +48 44 646 44 81 tel. +48 44 648 50 89 fax +48 44 646 43 58 e-mail: info@polanik.com www.polanik.com

| Code        | RSM-5x2                                                                                           |  |  |
|-------------|---------------------------------------------------------------------------------------------------|--|--|
| Description | Supporting frame made of closed profiles, bolted to the concrete floor. It consists of a rack and |  |  |
|             | plywood screwed with the possibility of disassembly and storing during winter period.             |  |  |
| Material    | galvanized steel                                                                                  |  |  |
| Height [cm] | 205                                                                                               |  |  |
| Width [cm]  | 500                                                                                               |  |  |
| Length [cm] | approx. 107 (without mats)                                                                        |  |  |
| Image       |                                                                                                   |  |  |