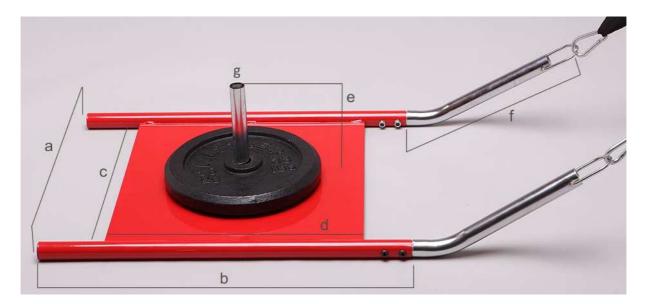

## Training sled

Provides resistance for upper and lower body parts to develop speed and strength, made of steel, powder painted, designed for standard weight plates, collapsible construction inexpensive in transport

| Product code                              | SAN-1                                     |
|-------------------------------------------|-------------------------------------------|
| Description                               | training sled with shoulder harness       |
| Construction                              | powder painted steel and galvanized steel |
| Harness                                   | for shoulders with 2,8 m belts            |
| Hex key to assemble the product           | included                                  |
| Optional accessories available separately | waist belt                                |
| Weights                                   | not included                              |
| Net weight [kg]                           | 9,7                                       |

| Dimension | [m]   |
|-----------|-------|
| а         | 0,52  |
| b         | 0,64  |
| С         | 0,45  |
| d         | 0,46  |
| е         | 0,195 |
| f         | 0,38  |
| g         | 0,023 |