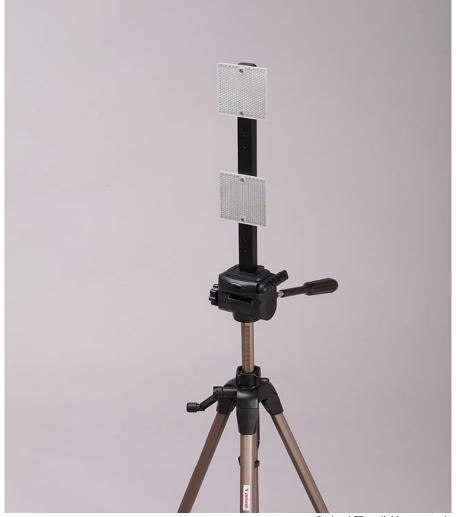

## I. Description

Photocell double mirror range 15m is part of a timing set used in the measurement of time in athletics. It assembled on a tripod at range of not more than 15m from photocell.

### II. Assembly

Photocell double mirror should be place in front of the sports photocell on a tripod and turn on the photocell. It emits continuous the beep sound. The photocell should be positioned towards the reflector if it is centred on the reflector correctly the beep sound stops.