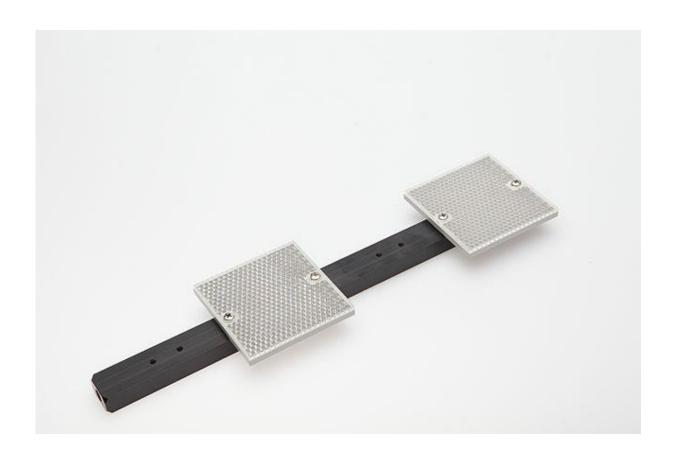

## I. Description

Photocell double mirror range 15m is part of a timing set used in the measurement of time in athletics. It assembled on a tripod at range of not more than 15m from photocell.

### II. Assembly

Photocell double mirror should be place in front of the sports photocell on a tripod and turn on the photocell. It emits continuous the beep sound. The photocell should be positioned towards the reflector if it is centred on the reflector correctly the beep sound stops.