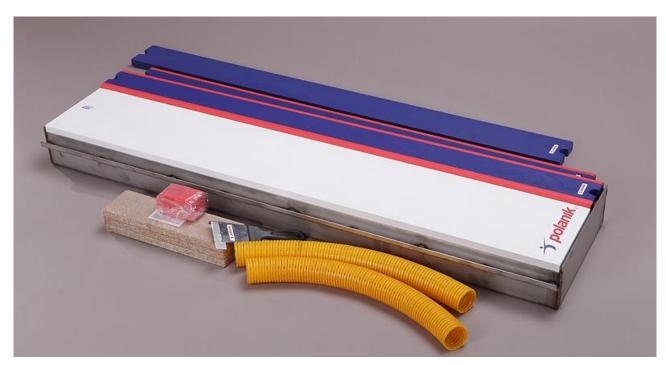

tel. +48 44 646 44 81 www.polanik.com tel. +48 44 648 50 89 fax +48 44 646 43 58

II. Parts list (part sets)

| II. Parts | II. Parts list (part sets)                                                                                                  |          |                                                                                                                                                                                                                                                                                                                                                                                                                                                                                                                                                                                                                                                                                                                                                                                                                                                                                                                                                                                                                                                                                                                                                                                                                                                                                                                                                                                                                                                                                                                                                                                                                                                                                                                                                                                                                                                                                                                                                                                                                                                                                                                               |  |  |
|-----------|-----------------------------------------------------------------------------------------------------------------------------|----------|-------------------------------------------------------------------------------------------------------------------------------------------------------------------------------------------------------------------------------------------------------------------------------------------------------------------------------------------------------------------------------------------------------------------------------------------------------------------------------------------------------------------------------------------------------------------------------------------------------------------------------------------------------------------------------------------------------------------------------------------------------------------------------------------------------------------------------------------------------------------------------------------------------------------------------------------------------------------------------------------------------------------------------------------------------------------------------------------------------------------------------------------------------------------------------------------------------------------------------------------------------------------------------------------------------------------------------------------------------------------------------------------------------------------------------------------------------------------------------------------------------------------------------------------------------------------------------------------------------------------------------------------------------------------------------------------------------------------------------------------------------------------------------------------------------------------------------------------------------------------------------------------------------------------------------------------------------------------------------------------------------------------------------------------------------------------------------------------------------------------------------|--|--|
| Item      | Part/set description                                                                                                        | Q-ty pcs | Part/set sketch                                                                                                                                                                                                                                                                                                                                                                                                                                                                                                                                                                                                                                                                                                                                                                                                                                                                                                                                                                                                                                                                                                                                                                                                                                                                                                                                                                                                                                                                                                                                                                                                                                                                                                                                                                                                                                                                                                                                                                                                                                                                                                               |  |  |
| 1         | Stainless steel foundation tray (lowered edges) with accessories for concreting (draining tubes and spacing boards)  K3-250 | 1        |                                                                                                                                                                                                                                                                                                                                                                                                                                                                                                                                                                                                                                                                                                                                                                                                                                                                                                                                                                                                                                                                                                                                                                                                                                                                                                                                                                                                                                                                                                                                                                                                                                                                                                                                                                                                                                                                                                                                                                                                                                                                                                                               |  |  |
| 2         | Wood base board<br>S-250-01-01                                                                                              | 1        |                                                                                                                                                                                                                                                                                                                                                                                                                                                                                                                                                                                                                                                                                                                                                                                                                                                                                                                                                                                                                                                                                                                                                                                                                                                                                                                                                                                                                                                                                                                                                                                                                                                                                                                                                                                                                                                                                                                                                                                                                                                                                                                               |  |  |
| 3         | White take-off board with screws<br>K1-250                                                                                  | 1        | N Canada |  |  |
| 4         | Indicator plasticine board<br>S-250-02-00                                                                                   | 2        |                                                                                                                                                                                                                                                                                                                                                                                                                                                                                                                                                                                                                                                                                                                                                                                                                                                                                                                                                                                                                                                                                                                                                                                                                                                                                                                                                                                                                                                                                                                                                                                                                                                                                                                                                                                                                                                                                                                                                                                                                                                                                                                               |  |  |
| 5         | Training indicator board without plasticine S-250-02-03                                                                     | 1        |                                                                                                                                                                                                                                                                                                                                                                                                                                                                                                                                                                                                                                                                                                                                                                                                                                                                                                                                                                                                                                                                                                                                                                                                                                                                                                                                                                                                                                                                                                                                                                                                                                                                                                                                                                                                                                                                                                                                                                                                                                                                                                                               |  |  |
| 6         | Plasticine 300 g<br>S-250-02-01                                                                                             | 1        |                                                                                                                                                                                                                                                                                                                                                                                                                                                                                                                                                                                                                                                                                                                                                                                                                                                                                                                                                                                                                                                                                                                                                                                                                                                                                                                                                                                                                                                                                                                                                                                                                                                                                                                                                                                                                                                                                                                                                                                                                                                                                                                               |  |  |
| 7         | Plasticine forming knife<br>S-250-06-00                                                                                     | 1        |                                                                                                                                                                                                                                                                                                                                                                                                                                                                                                                                                                                                                                                                                                                                                                                                                                                                                                                                                                                                                                                                                                                                                                                                                                                                                                                                                                                                                                                                                                                                                                                                                                                                                                                                                                                                                                                                                                                                                                                                                                                                                                                               |  |  |
| 8         | Wrench - to block board in the tray<br>S-0250-000-00-08-00                                                                  | 1        |                                                                                                                                                                                                                                                                                                                                                                                                                                                                                                                                                                                                                                                                                                                                                                                                                                                                                                                                                                                                                                                                                                                                                                                                                                                                                                                                                                                                                                                                                                                                                                                                                                                                                                                                                                                                                                                                                                                                                                                                                                                                                                                               |  |  |
| 9         | Draining plastic grid<br>S-250-03-00                                                                                        | 3        |                                                                                                                                                                                                                                                                                                                                                                                                                                                                                                                                                                                                                                                                                                                                                                                                                                                                                                                                                                                                                                                                                                                                                                                                                                                                                                                                                                                                                                                                                                                                                                                                                                                                                                                                                                                                                                                                                                                                                                                                                                                                                                                               |  |  |