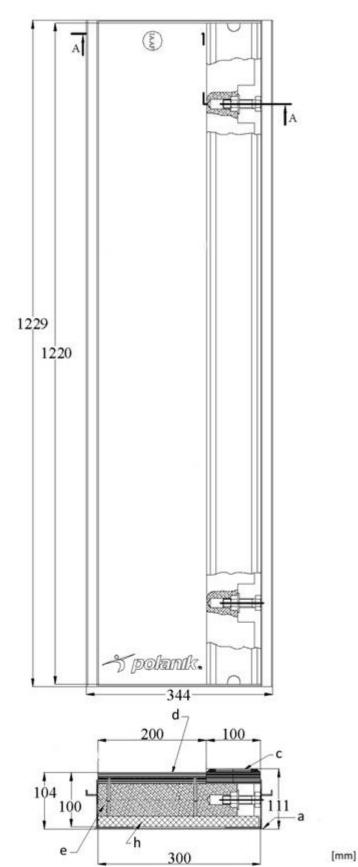

### IV. Technical drawing - installed take-off board

fax +48 44 646 43 58

- a stainless steel tray (item 1)
- b adjusting bolt
- c plasticine indicator board (item 4)
- d white take-off board (item 3)
- e wooden base board (item 2)
- f athletics synthetic surface
- g concrete
- h plastic grid (item 9)
- i ground
- j draining tube