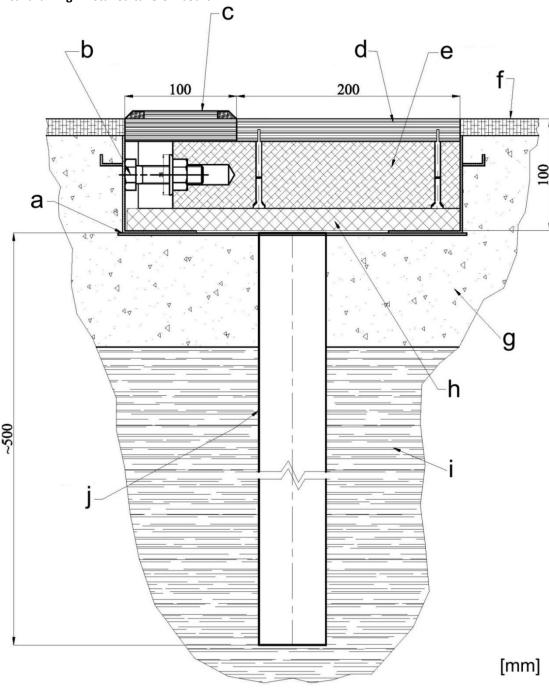

### IV. Technical drawing - installed take-off board

fax +48 44 646 43 58

- a stainless steel tray (item 1)
- b adjusting bolt
- c plasticine indicator board (item 4)
- d white take-off board (item 3)
- e wooden base board (item 2)
- f athletics synthetic surface
- g concrete
- h plastic grid (item 9)
- i ground
- j draining tube