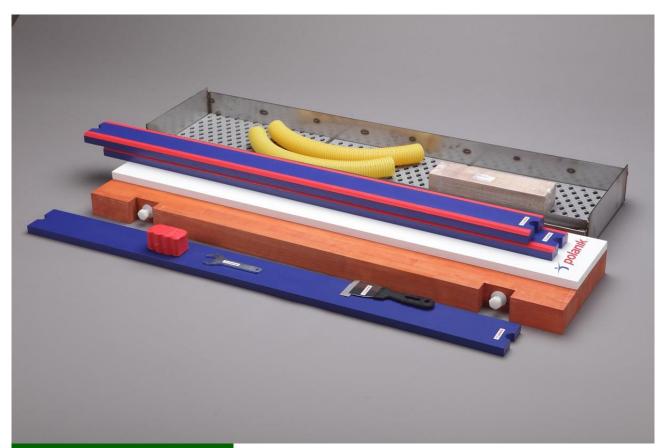

tel. +48 44 646 44 81 www.polanik.com tel. +48 44 648 50 89 fax +48 44 646 43 58

II. Parts list (part sets)

| II. Parts | II. Parts list (part sets)                                                                                                  |          |                                                                                                                                                                                                                                                                                                                                                                                                                                                                                                                                                                                                                                                                                                                                                                                                                                                                                                                                                                                                                                                                                                                                                                                                                                                                                                                                                                                                                                                                                                                                                                                                                                                                                                                                                                                                                                                                                                                                                                                                                                                                                                                               |  |  |
|-----------|-----------------------------------------------------------------------------------------------------------------------------|----------|-------------------------------------------------------------------------------------------------------------------------------------------------------------------------------------------------------------------------------------------------------------------------------------------------------------------------------------------------------------------------------------------------------------------------------------------------------------------------------------------------------------------------------------------------------------------------------------------------------------------------------------------------------------------------------------------------------------------------------------------------------------------------------------------------------------------------------------------------------------------------------------------------------------------------------------------------------------------------------------------------------------------------------------------------------------------------------------------------------------------------------------------------------------------------------------------------------------------------------------------------------------------------------------------------------------------------------------------------------------------------------------------------------------------------------------------------------------------------------------------------------------------------------------------------------------------------------------------------------------------------------------------------------------------------------------------------------------------------------------------------------------------------------------------------------------------------------------------------------------------------------------------------------------------------------------------------------------------------------------------------------------------------------------------------------------------------------------------------------------------------------|--|--|
| Item      | Part/set description                                                                                                        | Q-ty pcs | Part/set sketch                                                                                                                                                                                                                                                                                                                                                                                                                                                                                                                                                                                                                                                                                                                                                                                                                                                                                                                                                                                                                                                                                                                                                                                                                                                                                                                                                                                                                                                                                                                                                                                                                                                                                                                                                                                                                                                                                                                                                                                                                                                                                                               |  |  |
| 1         | Stainless steel foundation tray (lowered edges) with accessories for concreting (draining tubes and spacing boards)  K3-250 | 1        |                                                                                                                                                                                                                                                                                                                                                                                                                                                                                                                                                                                                                                                                                                                                                                                                                                                                                                                                                                                                                                                                                                                                                                                                                                                                                                                                                                                                                                                                                                                                                                                                                                                                                                                                                                                                                                                                                                                                                                                                                                                                                                                               |  |  |
| 2         | Wood base board<br>S-250-01-01                                                                                              | 1        |                                                                                                                                                                                                                                                                                                                                                                                                                                                                                                                                                                                                                                                                                                                                                                                                                                                                                                                                                                                                                                                                                                                                                                                                                                                                                                                                                                                                                                                                                                                                                                                                                                                                                                                                                                                                                                                                                                                                                                                                                                                                                                                               |  |  |
| 3         | White take-off board with screws<br>K1-250                                                                                  | 1        | N Canada |  |  |
| 4         | Indicator plasticine board<br>S-250-02-00                                                                                   | 2        |                                                                                                                                                                                                                                                                                                                                                                                                                                                                                                                                                                                                                                                                                                                                                                                                                                                                                                                                                                                                                                                                                                                                                                                                                                                                                                                                                                                                                                                                                                                                                                                                                                                                                                                                                                                                                                                                                                                                                                                                                                                                                                                               |  |  |
| 5         | Training indicator board without plasticine S-250-02-03                                                                     | 1        |                                                                                                                                                                                                                                                                                                                                                                                                                                                                                                                                                                                                                                                                                                                                                                                                                                                                                                                                                                                                                                                                                                                                                                                                                                                                                                                                                                                                                                                                                                                                                                                                                                                                                                                                                                                                                                                                                                                                                                                                                                                                                                                               |  |  |
| 6         | Plasticine 300 g<br>S-250-02-01                                                                                             | 1        |                                                                                                                                                                                                                                                                                                                                                                                                                                                                                                                                                                                                                                                                                                                                                                                                                                                                                                                                                                                                                                                                                                                                                                                                                                                                                                                                                                                                                                                                                                                                                                                                                                                                                                                                                                                                                                                                                                                                                                                                                                                                                                                               |  |  |
| 7         | Plasticine forming knife<br>S-250-06-00                                                                                     | 1        |                                                                                                                                                                                                                                                                                                                                                                                                                                                                                                                                                                                                                                                                                                                                                                                                                                                                                                                                                                                                                                                                                                                                                                                                                                                                                                                                                                                                                                                                                                                                                                                                                                                                                                                                                                                                                                                                                                                                                                                                                                                                                                                               |  |  |
| 8         | Wrench - to block board in the tray<br>S-0250-000-00-08-00                                                                  | 1        |                                                                                                                                                                                                                                                                                                                                                                                                                                                                                                                                                                                                                                                                                                                                                                                                                                                                                                                                                                                                                                                                                                                                                                                                                                                                                                                                                                                                                                                                                                                                                                                                                                                                                                                                                                                                                                                                                                                                                                                                                                                                                                                               |  |  |
| 9         | Draining plastic grid<br>S-250-03-00                                                                                        | 3        |                                                                                                                                                                                                                                                                                                                                                                                                                                                                                                                                                                                                                                                                                                                                                                                                                                                                                                                                                                                                                                                                                                                                                                                                                                                                                                                                                                                                                                                                                                                                                                                                                                                                                                                                                                                                                                                                                                                                                                                                                                                                                                                               |  |  |

- a stainless frame (item 1)
- c plasticine indicator board (item 4)
- d white take-off board(item 3)
- e wooden base board (item 2)
- h draining plastic grid (item 9)