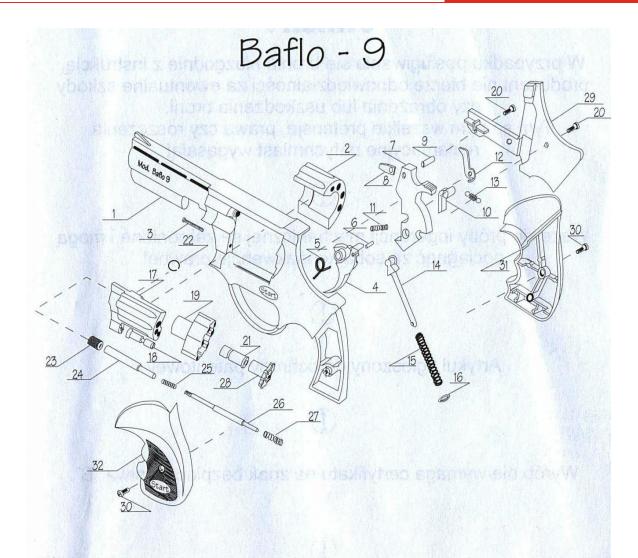

# Elementy:

- 1 korpus (szkielet)
- 2 półbęben stały
- 3 śruba specjalna
- 4 spust
- 5 sprężyna spustu
- 6 oś popychacza
- 7 kurek
- 8 iglica
- 9 kołek iglicy
- 10 zaczep kurka
- 11 sprężyna zaczepu kurka

- 12 popychacz magazynka
- 13 sprężyna dociągająca popychacza
- 14 prowadnik sprężyny siłownika
- 15 sprężyna siłownika kurka
- 16 podkładka siłownika
- 17 półbęben uchylny
- 18 oś półbębna uchylnego
- 19 magazynek
- 20- śruby nakładki 2 szt.
- 21 tuleja centrująca
- 22 pierścień

- 23 opora
- 24 ałówka rozładownika
- 25 sprężyna osi bębna
- 26 oś bębna
- 27 sprężyna rozładownika
- 28 gwiazda rozładownika
- 29 nakładka
- 30 śruby okładzin 2 szt.
- 31 prawa okładzina chwytu
- 32 Iewa okładzina chwytu