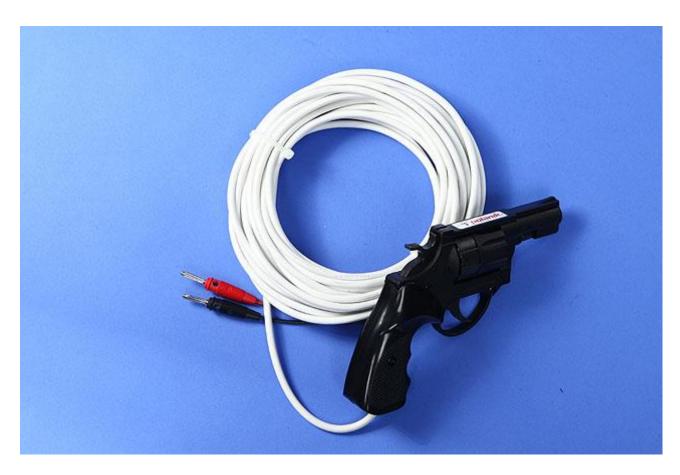

#### II. Technical specification

The device is equipped with the starting cable with banana plugs.

#### **IV.** Operating

When the trigger is pressed, the device produces a starting signal.