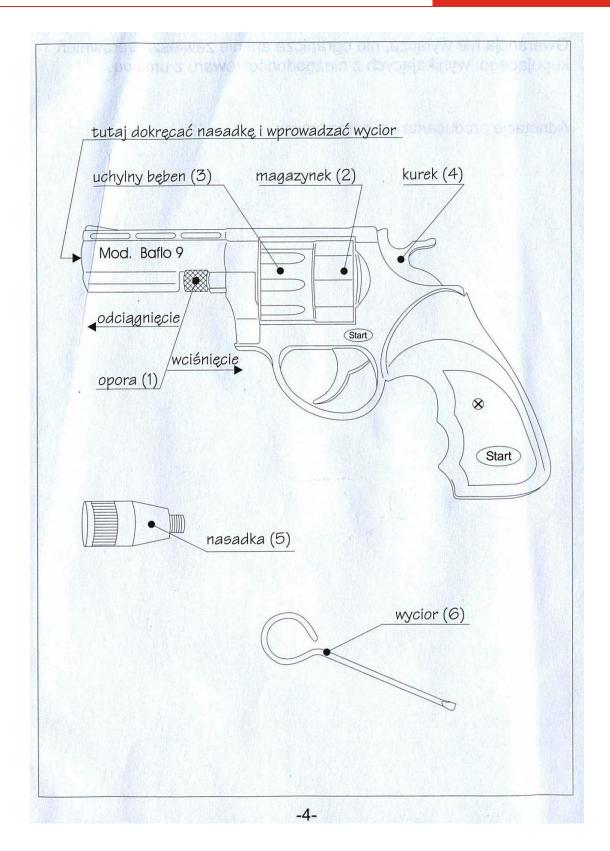

#### Safety regulations and use:

Cartridges loading is possible only after previous cartridge(1) stop's cocking and drum magazine(2) with raising drum's(3) left pushing out. After ammunition's loading and cocking(4) You should close drum's raising part with the drum magazine. It is prohibited to open and close the drum when the cock is fully withdrawn. It will cause follower's damage. Shooting cycle ends when the ninth cartridge is shot. Pulling the firing lock should be energetic what guarantees right drum magazine's position and protects it from damages caused by firing pin. To throw used cartridge cases open the drum again and push pusher stop. In order to fire a flare screw the thimble(5) to the muzzle(look at page 4)

A convenience by getting a knowledge about the revolver's construction and ordering replacements is a picture with a description(look at page 5).

- Always treat the revolver as if it was loaded.
- Keep the revolver away from children and mentally ill people.
- Don't use any other cartridges than alarm(sporting) cartridges cal. .22.
- Always aim the muzzle at a safe direction.
- Don't aim at people.
- Don't use the revolver after drinking alcohol or taking psychoactive medicaments.
- It is recommended to use protective goggles while shooting.
- Shooting fireworks using thimble should take place only in the open, away from flammable objects. Keep special caution and aim the fire vertically up.
- It is recommended to use high- quality cartridges.
- To avoid blocking the muzzle clean it in the same way as every other kind of weapon, using enclosed cleaning rod. To clean the muzzle always screw the thimble out and after cleaning shot the revolver without the thimble. Clean also the drum magazine and cartridge chamber. Smear the revolver with relevant oils.