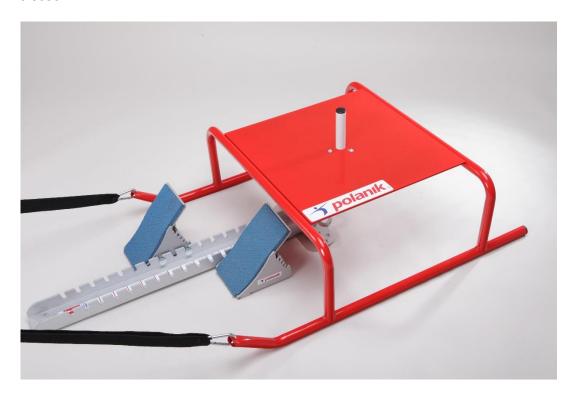

## **CATALOGUE CARD** Training sled for start from the starting block SAN16-S0504

fax +48 44 646 43 58

Provides resistance for upper and lower body parts to develop speed and strength, made of steel, powder painted, designed for standard weight plates\*, designed especially for training the start from the starting block\*

\*not available in the set

| Code                                      | SAN16-S0504                                     |
|-------------------------------------------|-------------------------------------------------|
| Description                               | training sled for start from the starting block |
| Construction                              | powder painted steel and galvanized steel       |
| Harness                                   | for shoulders with 2,8 m belts                  |
| Hex key to assemble the product           | included                                        |
| Optional accessories available separately | waist belt                                      |
| Weights                                   | not included                                    |
| Net weight [kg]                           | 17,7                                            |