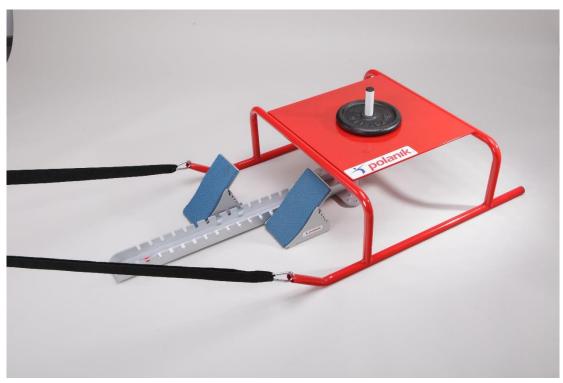

## **CATALOGUE CARD** Training sled for start from the starting block SAN16-S0504

fax +48 44 646 43 58

Provides resistance for upper and lower body parts to develop speed and strength, made of steel, powder painted, designed for standard weight plates\*, designed especially for training the start from the starting block\*

\*not available in the set

| Code                                      | SAN16-S0504                                     |
|-------------------------------------------|-------------------------------------------------|
| Description                               | training sled for start from the starting block |
| Construction                              | powder painted steel and galvanized steel       |
| Harness                                   | for shoulders with 2,8 m belts                  |
| Hex key to assemble the product           | included                                        |
| Optional accessories available separately | waist belt                                      |
| Weights                                   | not included                                    |
| Net weight [kg]                           | 17,7                                            |